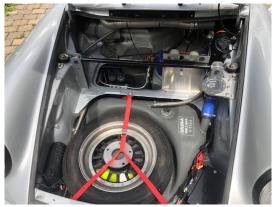

Its specification is outstanding as follows:

- Sport gearbox and AP Racing clutch
- Arrows racing 46mm sport exhaust
- · Sport suspension with alu split rim wheels (8 inch front and 10 inch rear) mounted with Michelin TB15 tyres
- Rally computer
- FIA sport seats
- 4 point safety belts
- Customized roll-cage
- Sport steering wheel and pedals
- · Fly off hand-brake
- Fire extinguisher system together with a separate, manual operated extinguisher
- Plexiglass side and rear windows
- Very performant race/rally 3.0 litre (95mm bore x 70,4mm stroke) single-plug engine with Bosch mechanical injection prepared by Italian specialist engine builder Roberto Savazza with special Wosner pistons, 3.2 valves 8mm and RSR camshaft delivering 280 bhp.