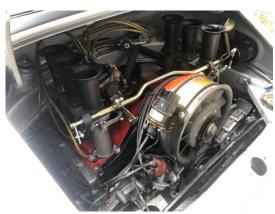

Its specification is outstanding as follows:

- Sport gearbox and AP Racing clutch
- Arrows racing 46mm sport exhaust
- · Sport suspension with alu split rim wheels (8 inch front and 10 inch rear) mounted with Michelin TB15 tyres
- Rally computer
- FIA sport seats
- 4 point safety belts
- Customized roll-cage
- Sport steering wheel and pedals
- · Fly off hand-brake
- Fire extinguisher system together with a separate, manual operated extinguisher
- Plexiglass side and rear windows
- Very performant race/rally 3.0 litre (95mm bore x 70,4mm stroke) single-plug engine with Bosch mechanical injection prepared by Italian specialist engine builder Roberto Savazza with special Wosner pistons, 3.2 valves 8mm and RSR camshaft delivering 280 bhp.