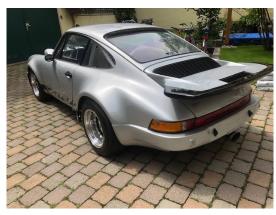

**Exterior Color:** Silver metallic **Price:** EUR 145000

This is a very high quality rally / race spec Porsche 911 in beautiful period RS 3.0 configuration with special attention given to safety and performance.

Last but not least, this stunning and freshly painted Porsche has (German) road registration and comes with new FIA HTP papers making it a welcome and competitive entry to all historic rally and/or race events around the world.