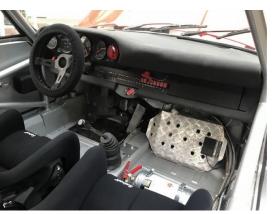

Its specification is outstanding as follows:

- Sport gearbox and AP Racing clutch
- Arrows racing 46mm sport exhaust
- · Sport suspension with alu split rim wheels (8 inch front and 10 inch rear) mounted with Michelin TB15 tyres
- Rally computer
- FIA sport seats
- 4 point safety belts
- Customized roll-cage
- Sport steering wheel and pedals
- · Fly off hand-brake
- Fire extinguisher system together with a separate, manual operated extinguisher
- Plexiglass side and rear windows
- Very performant race/rally 3.0 litre (95mm bore x 70,4mm stroke) single-plug engine with Bosch mechanical injection prepared by Italian specialist engine builder Roberto Savazza with special Wosner pistons, 3.2 valves 8mm and RSR camshaft delivering 280 bhp.

This is a very high quality rally / race spec Porsche 911 in beautiful period RS 3.0 configuration with special attention given to safety and performance.

Last but not least, this stunning and freshly painted Porsche has (German) road registration and comes with new FIA HTP papers making it a welcome and competitive entry to all historic rally and/or race events around the world.