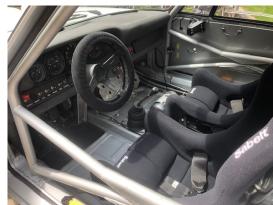

Its specification is outstanding as follows:

- Sport gearbox and AP Racing clutch
- Arrows racing 46mm sport exhaust
- · Sport suspension with alu split rim wheels (8 inch front and 10 inch rear) mounted with Michelin TB15 tyres
- Rally computer
- FIA sport seats
- 4 point safety belts
- Customized roll-cage
- Sport steering wheel and pedals
- · Fly off hand-brake
- Fire extinguisher system together with a separate, manual operated extinguisher
- Plexiglass side and rear windows
- Very performant race/rally 3.0 litre (95mm bore x 70,4mm stroke) single-plug engine with Bosch mechanical injection prepared by Italian specialist engine builder Roberto Savazza with special Wosner pistons, 3.2 valves 8mm and RSR camshaft delivering 280 bhp.