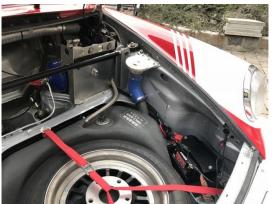

Its specification is outstanding as follows:

- Sport gearbox and AP Racing clutch
- Arrows racing 46mm sport exhaust
- · Sport suspension with alu split rim wheels (8 inch front and 10 inch rear) mounted with Michelin TB15 tyres
- Rally computer
- FIA sport seats
- 4 point safety belts
- Customized roll-cage
- Sport steering wheel and pedals
- · Fly off hand-brake
- Fire extinguisher system together with a separate, manual operated extinguisher
- Plexiglass side and rear windows
- Very performant race/rally 3.0 litre (95mm bore x 70,4mm stroke) single-plug engine with Bosch mechanical injection prepared by Italian specialist engine builder Roberto Savazza with special Wosner pistons, 3.2 valves 8mm and RSR camshaft delivering 280 bhp.