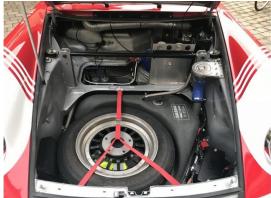

Its specification is outstanding as follows:

- Sport gearbox and AP Racing clutch
- Arrows racing 46mm sport exhaust
- · Sport suspension with alu split rim wheels (8 inch front and 10 inch rear) mounted with Michelin TB15 tyres
- Rally computer
- FIA sport seats
- 4 point safety belts
- Customized roll-cage
- Sport steering wheel and pedals
- · Fly off hand-brake
- Fire extinguisher system together with a separate, manual operated extinguisher
- Plexiglass side and rear windows
- Very performant race/rally 3.0 litre (95mm bore x 70,4mm stroke) single-plug engine with Bosch mechanical injection prepared by Italian specialist engine builder Roberto Savazza with special Wosner pistons, 3.2 valves 8mm and RSR camshaft delivering 280 bhp.