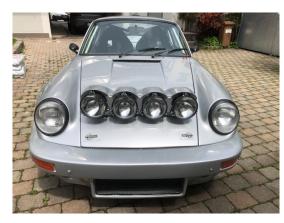

## 1975 - Porsche 911 Carrera RS 3.0

## **Description**

We have the pleasure to offer this stunning Porsche 911 SC / RS 3.0 for sale.

The car was born as a 1983 911 SC Coupé which was build-up from the bare shell to 1975 RS 3.0 Group 4 rally/race specification in Italy in 2016 with no expenses spared and fully compliant with FIA regulations.

This is a very high quality rally / race spec Porsche 911 in beautiful period RS 3.0 configuration with special attention given to safety and performance.

Last but not least, this stunning and freshly painted Porsche has (German) road registration and comes with new FIA HTP papers making it a welcome and competitive entry to all historic rally and/or race events around the world.