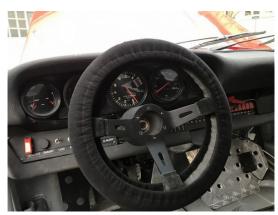

Its specification is outstanding as follows:

- Sport gearbox and AP Racing clutch
- Arrows racing 46mm sport exhaust
- · Sport suspension with alu split rim wheels (8 inch front and 10 inch rear) mounted with Michelin TB15 tyres
- Rally computer
- FIA sport seats
- 4 point safety belts
- Customized roll-cage
- Sport steering wheel and pedals
- · Fly off hand-brake
- Fire extinguisher system together with a separate, manual operated extinguisher
- Plexiglass side and rear windows
- Very performant race/rally 3.0 litre (95mm bore x 70,4mm stroke) single-plug engine with Bosch mechanical injection prepared by Italian specialist engine builder Roberto Savazza with special Wosner pistons, 3.2 valves 8mm and RSR camshaft delivering 280 bhp.