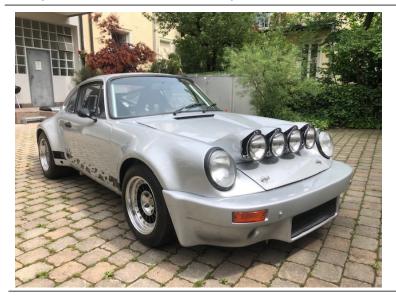

## 1975 - Porsche 911 Carrera RS 3.0

## **Description**

We have the pleasure to offer this stunning Porsche 911 SC / RS 3.0 for sale.

The car was born as a 1983 911 SC Coupé which was build-up from the bare shell to 1975 RS 3.0 Group 4 rally/race specification in Italy in 2016 with no expenses spared and fully compliant with FIA regulations.

This is a very high quality rally / race spec Porsche 911 in beautiful period RS 3.0 configuration with special attention given to safety and performance.

Last but not least, this stunning and freshly painted Porsche has (German) road registration and comes with new FIA HTP papers making it a welcome and competitive entry to all historic rally and/or race events around the world.